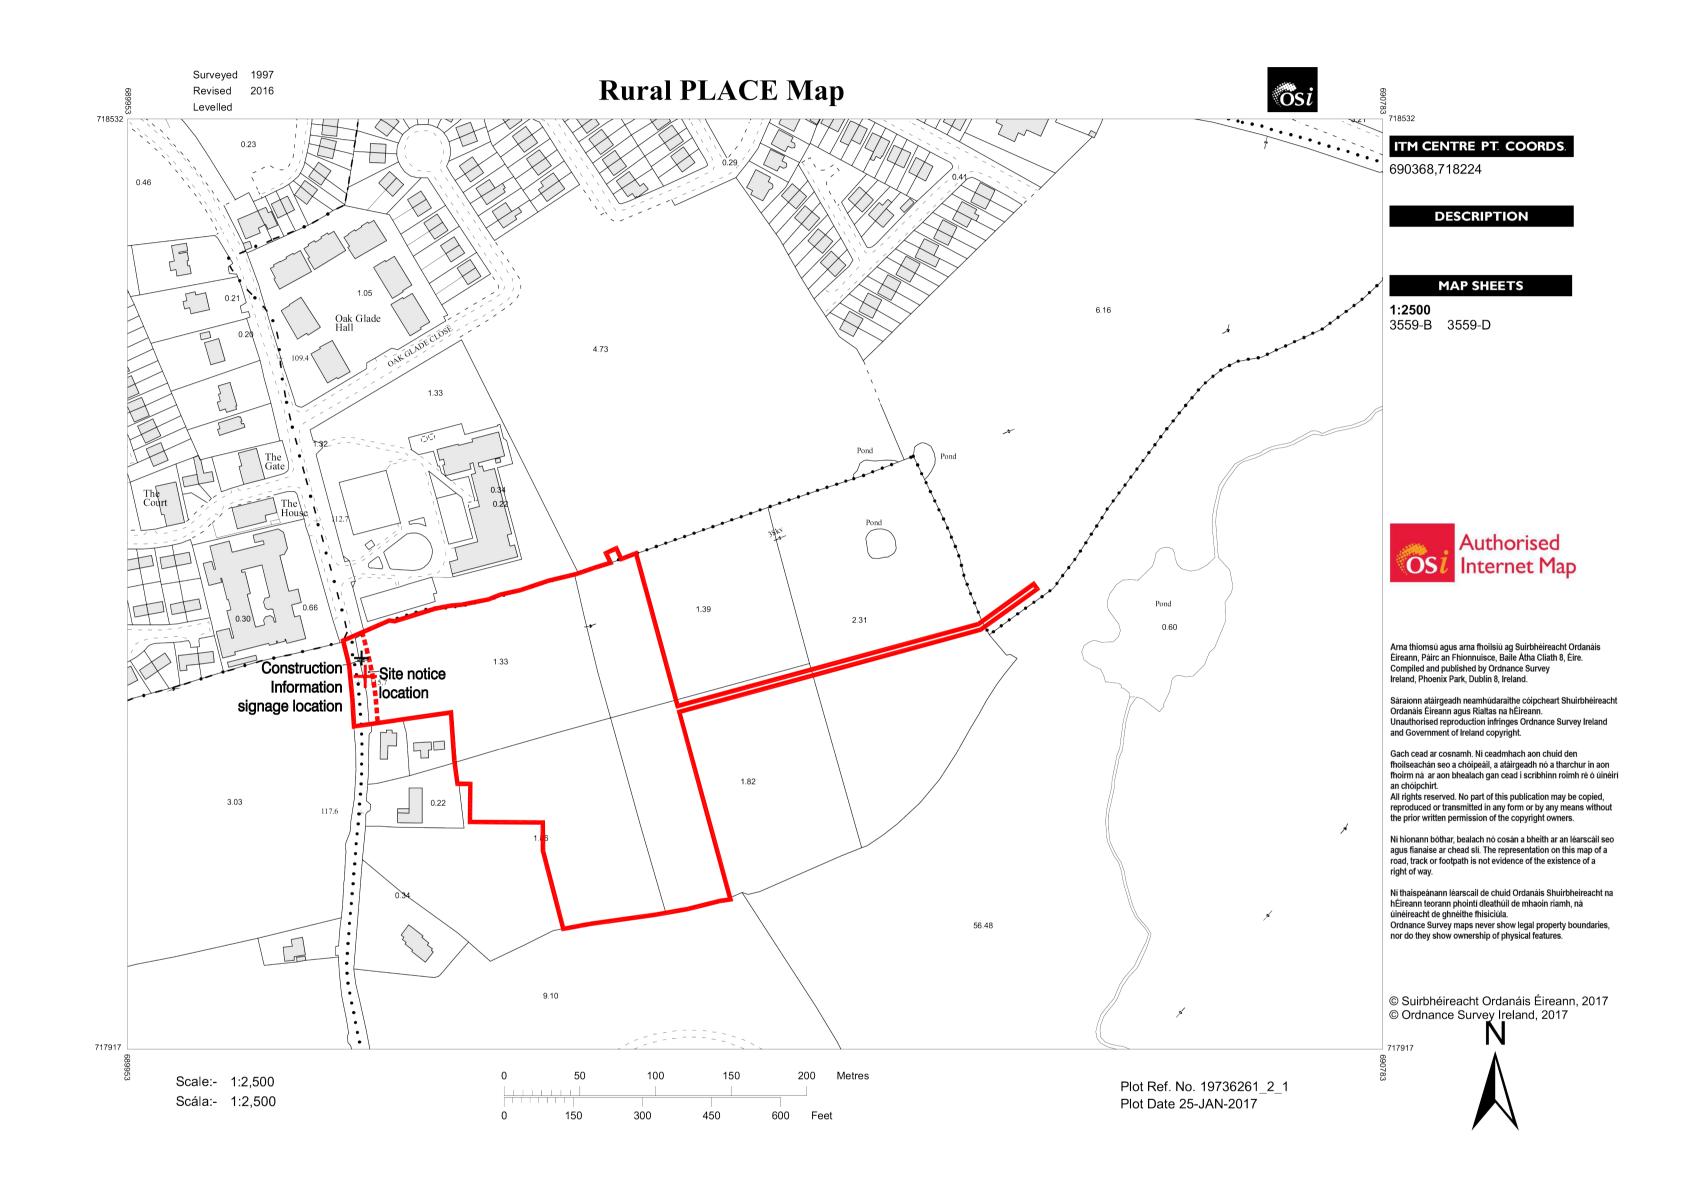

Site Boundary

Site line at boundary of road widening works.

Ordnance Survey Ireland Licence No. AR 0035217
© Ordnance Survey Ireland/Government of Ireland

Notes:

Do not scale from this drawing. Use figured dimensions only.

Contractor Design responsibility
It is noted that there are many elements within the works that require contractor design, and will be subject to certification as part of BCAR - see Preliminary Inspection Plan for clarity on certification required.

© This drawing or design may not be reproduced without permission.

|  |     | Repositioning of site notice, construction information signage and | 05/04/2017 | LD |
|--|-----|--------------------------------------------------------------------|------------|----|
|  |     | revising project name.                                             |            |    |
|  | Rev | Description                                                        | Date       | Bv |
|  |     |                                                                    |            |    |

| residential units at Craddockstown Road, Cradockstown Demesne, Naas, Co.Kildare. |                                          |                                                            |                                                                   |                                                                        |  |
|----------------------------------------------------------------------------------|------------------------------------------|------------------------------------------------------------|-------------------------------------------------------------------|------------------------------------------------------------------------|--|
| Status:                                                                          |                                          | Project Number                                             | Sheet Number                                                      | Revision:                                                              |  |
| Part 8 Pla                                                                       | nning                                    | 2219                                                       | 0500                                                              | 2                                                                      |  |
| Scale @ A1                                                                       | Drawn:                                   | Check                                                      | (ed:                                                              | Date:                                                                  |  |
| 1:2500                                                                           | LD                                       | TS                                                         |                                                                   | Dec 2016                                                               |  |
|                                                                                  | SHB1-CRA  Status: Part 8 Pla  Scale @ A1 | SHB1-CRA-AR-COA- Status: Part 8 Planning Scale @ A1 Drawn: | Status: Project Number  Part 8 Planning  Scale @ A1  Drawn: Check | SHB1-CRA-AR-COA-DR-0500-SITE_local Status: Project Number Sheet Number |  |